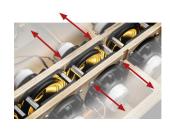

## **BOXER Technology**

The vibrational forces of frames, act exactly in an opposite direction to each other, thus cancelling out each other.

The opposite positioning of the loudspeaker frames and their metal bracing cause mechanical vibrational forces to be cancelled out. Meaning vibrations in the housing cannot develop at all. Acoustic decoupling from drywall construction through rattling drywall substructure is therefore not necessary.