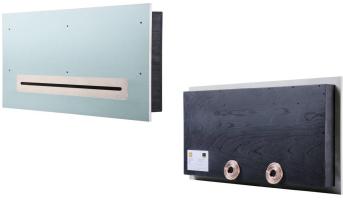

## NOVASONAR BOXER GK 100-2 NA Stereo

Vibration-free subwoofer for drywall

Building material and the sound system from a single production source

The front of the subwoofer comprises a gypsum plaster board, which can be directly screwed to the drywall substructure provided on the site. Special assembly material is not necessary.

The sound outlet is located on the front in the form of a 15 mm narrow slot. The very low installation depth of 73 mm at the back enables an installation in a 75 mm deep hollow.

Sensitivity: 82 dB (1 W / 1m)

Max. SPL: 100 dB (1 m)

Manufacturer: ML-Audio und Carbons GmbH

Model: Novasonar BOXER GK 100-2 NA Stereo