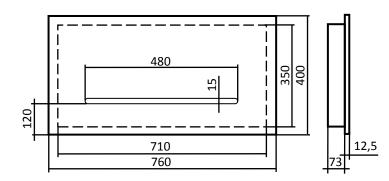

The front of the subwoofer comprises a gypsum plaster board, which can be directly screwed to the drywall substructure provided on the site. Special assembly material is not necessary.

The sound outlet is located on the front in the form of a 15 mm narrow slot. The very low installation depth of 73 mm at the back enables an installation in a 75 mm deep hollow.

Dimensions: 400 mm x 760 mm x 85 mm

Building material: Gypsum plaster board

Frequency response: 38 Hz – 200 Hz

EQ: PN- integrated crossovers

Power handling:  $2 \times 100 \text{ W} / 2 \times 5 \Omega$ 

Optional: 70/100 V