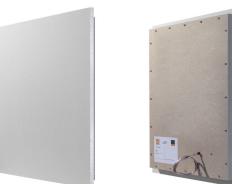

## **Description / Technical data**

Flat-panel loudspeaker on the principle of the bending wave transducer with a flat panel membrane, which is brought to vibration by electrical exciters mounted to the back and with an integrated frequency crossover/filter.

The loudspeaker comprises a conventional gypsum fibre board with a factory-integrated flat-panel loudspeaker. The board is stripped down to a minimum thickness on the back in the area of the loudspeaker membrane by means of milling and thus causes sound-neutrality.

Materials and assembly do not differ from other construction materials used and as a result, there are no "alien bodies" in the drywall.

Factory integration of the flat-panel loudspeaker in the building material precludes any errors in installation and guarantees continously assembly and processing technology in drywall work without material change, therefore ensuring smooth progress on the building site.