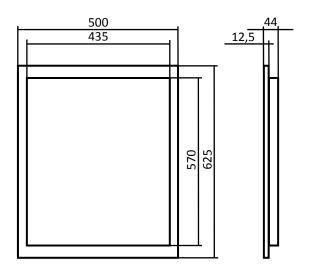

The surface can be coated with all conventional materials, such as, for example, paint, plaster techniques, wallpapers, etc.

| Dimensions (standard): | 500 mm x 625 mm         |
|------------------------|-------------------------|
| Building material:     | Gypsum fibre board      |
| Frequency response:    | 80 Hz – 20000 Hz        |
| EQ:                    | PN-integrated crossover |
| Dispersion:            | 180° x 180°             |
| Power handling:        | 30 W / 8 Ω              |
| Optional:              | 70/100 V                |
| Sensitivity:           | 78 dB (1 w / 1 m)       |
| Max. SPL:              | 93 dB (1 m)             |
|                        |                         |
|                        |                         |