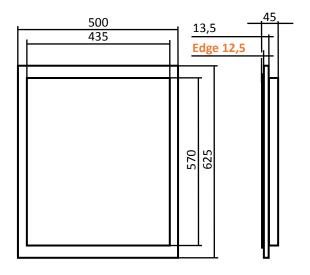

Materials and assembly do not differ from other construction materials used and as a result, there are no "alien bodies" in the drywall.

The 12,5 mm flattened edge in combination with the one mm raised membrane provides the space for drywall tape and plaster, because plastering over the membrane is not permissible.

The surface can be coated with all conventional materials, such as, for example, paint, plaster techniques, wallpapers, etc.

| Dimensions (standard): | 500 mm x 625 mm                          |
|------------------------|------------------------------------------|
| Building material:     | Gypsum plaster board with flattened edge |
| Frequency response:    | 80 Hz – 20000 Hz                         |
| EQ:                    | PN-integrated crossover                  |
| Dispersion:            | 180° x 180°                              |
| Power handling:        | 60 W / 6 Ω                               |
| Optional:              | 70/100 V                                 |
| Sensitivity:           | 86 dB (1 w / 1 m)                        |
| Max. SPL:              | 104 dB (1 m)                             |
|                        |                                          |