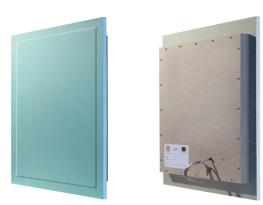

## **Description / Technical data**

Flat-panel loudspeaker on the principle of the bending wave transducer with a flat panel membrane, which is brought to vibration by electrical exciters mounted to the back and with an integrated frequency crossover/filter.

The loudspeaker comprises a conventional gypsum plaster board with a factory-integrated flat-panel loudspeaker. The board is stripped down to a thickness of 0,8 mm on the back in the area of the loudspeaker membrane by means of milling and thus causes soundneutrality.

Materials and assembly do not differ from other construction materials used and as a result, there are no "alien bodies" in the drywall.

The 12,5 mm flattened edge in combination with the one mm raised membrane provides the space for drywall tape and plaster, because plastering over the membrane is not permissible.

Factory integration of the flat-panel loudspeaker in the building material precludes any errors in installation and guarantees continously assembly and processing technology in drywall work without material change, therefore ensuring smooth progress on the building site.